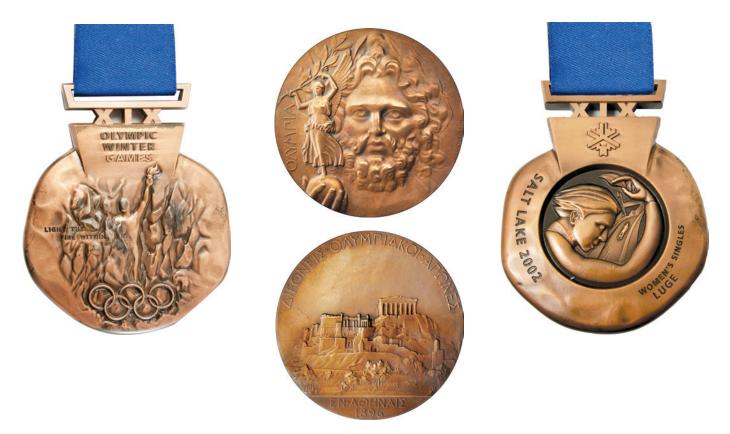

Lot 2 Bronze Second Place Winner's Medal Awarded in the 1896 Athens First Olympic Games Lot 35 Bronze Third Place Winner's Medal Awarded for Luge in the 2002 Salt Lake City Olympic Winter Games