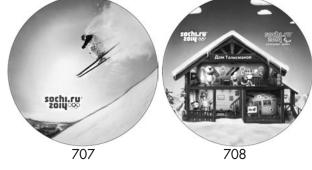

#### **SOCHI, 22nd OLYMPIC WINTER GAMES, 2014**

- Trio of Official Plush Mascots: The Leopard, 23cm (9.1"), The 705. Hare, 20cm (7.9") and The Polar Bear, 22cm (8.7"). All EF. (3 pcs.) (\$200)
- c706. Pair of Plush P aralympic Mascots Snowflake and Ray of Light. Blue Snowflake, 34cm (13.4") and yello w Ray of Light, 37cm (14.6"). EF, in original packaging. (2 pcs.) (\$200)
- 707. Official Ski Jumper Porcelain Plate. Multicolor, 19cm (7.5"), made by Dongguan Choosing Porcelain Co., China. Ski jumper o ver Sochi logo. EF, with stand and box. (\$125)
- Official Mascots Porcelain Plate. Multicolor, 19cm (7.5"). Alpine house with Paralympic and Olympic Games mascots, logos on top. EF. With hanger and box. (\$125)