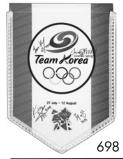

## LONDON, 30th OLYMPIC GAMES, 2012

- c695. Bronze Third Place Equestrian Ev ent Award Rosette for the Winning Horse. Large logo button in center surrounded by purple rosette edged in bronze, 16.5cm (6.9"). With two long purple ribbons, Olympic rings and "London 2012", edges in bronze. Unawarded. Unc. (\$2,000)
- c696. Official London 2012 Half Size Olympic Torch Replica.
  Goldplated aluminum allo y, 40cm (15.8"), made by Hona v.
  Triangular form with London 2012 logo. Housed in red v elvet-lined display case. Unc. (\$950)
- 697. **Starting Number.** Purple and black, 23.8x15.8cm (9.4"x6.2"). EF . (\$125)
- 698. Gold First Place Winner's Diploma Awarded for Archery, Women's Team. 30x21cm (11.8"x8.3"). Housed in K orean NOC dark blue leather co ver. Plus Team Korea color pennant, 19x16cm (7.5"x6.3"), with four signatures of gold medal winning team members. Plus an athlete marching pass for the closing ceremony on August 12. All EF. (3 pcs.) Minimum Bid (\$3,000)