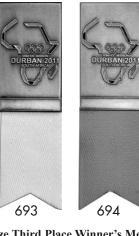

ase lined with yellow velvet. Case also includes a key. EF. Rare. (\$6,000)
- c682. Silver Second Place Winner's Medal Awarded for Women's Judo. Silver, 70mm, with inlaid ring of light green jade. Winged goddess of Victory above Panathenian Stadium in Athens. Rev. Logo in center surrounded by jade, e vent engraved around edge. Ornate loop, with red and orange ribbon with "Beijing 2008" and Olympic rings. Abt. EF. (\$7,750)
- c683. Bronze Third Place Winner's Medal Awarded for Men's Judo. Bronze, 70mm, with dark green inlaid jade ring on re verse. Winged goddess of Victory above Panathenian Stadium in Athens. Rev. Logo in center surrounded by jade, e vent engraved around edge. Ornate loop, with red and orange ribbon with "Beijing 2008" and Olympic rings. Toned abt. EF. (\$6,750)





















698

- c684. **Paralympic Games Bronze Third Place Winner's Medal.** Bronze, 70mm (2.8"). Logo of International Paralympic Committee above Braille legend. Rev. Beijing Paralympic logo surrounded by dark green jade ring. With ribbon, housed in red presentation case. EF . **(\$4,000)**
- 685. Silver Second Place Winner's Diploma Awarded for Baseball. Silver and ivory silk, 46x35.1cm (19.2"x13.8"), in French, English and Chinese. EF. (\$900)
- c686. Official Chinese Olympic Committee P orcelain Plate. Blue and white, Chinese NOC logo in color , 20.7cm (8.1"). Peonies under NOC logo surrounded by pictograms. With stand, housed in decorative cardboard presentation box. EF. (\$300)
- 687. White Porcelain Tea Set with Silver Beijing 2008 Logo Presented by Jetset Sports. Teapot 20cm (7.9