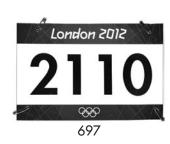

## LONDON, 30th OLYMPIC GAMES, 2012

- c695. Bronze Third Place Equestrian Ev ent Award Rosette for the Winning Horse. Large logo button in center surrounded by purple rosette edged in bronze, 16.5cm (6.9"). With two long purple ribbons, Olympic rings and "London 2012", edges in bronze. Unawarded. Unc. (\$2,000)
- c696. Official London 2012 Half Size Olympic Torch Replica.
  Goldplated aluminum allo y, 40cm (15.8"), made by Hona v.
  Triangular form with London 2012 logo. Housed in red v elvet-lined display case. Unc. (\$950)
- 697. **Starting Number.** Purple and black, 23.8x15.8cm (9.4"x6.2"). EF . (\$125)
- 698. Gold First Place Winner's Diploma Awarded for Archery, Women's Team. 30x21cm (11.8"x8.3"). Housed in K orean NOC dark blue leather co ver. Plus Team Korea color pennant, 19x16cm (7.5"x6.3"), with four signatures of gold medal winning team members. Plus an athlete marching pass for the closing ceremony on August 12. All EF. (3 pcs.) Minimum Bid (\$3,000)