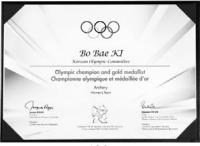

## LONDON, 30th OLYMPIC GAMES, 2012

- c695. Bronze Third Place Equestrian Ev ent Award Rosette for the Winning Horse. Large logo button in center surrounded by purple rosette edged in bronze, 16.5cm (6.9"). With two long purple ribbons, Olympic rings and "London 2012", edges in bronze. Unawarded. Unc. (\$2,000)
- c696. Official London 2012 Half Size Olympic Torch Replica.
  Goldplated aluminum allo y, 40cm (15.8"), made by Hona v.
  Triangular form with London 2012 logo. Housed in red v elvet-lined display case. Unc. (\$950)
- 697. **Starting Number.** Purple and black, 23.8x15.8cm (9.4"x6.2"). EF . (\$125)
- 698. Gold First Place Winner's Diploma Awarded for Archery, Women's Team. 30x21cm (11.8"x8.3"). Housed in K orean NOC dark blue leather co ver. Plus Team Korea color pennant, 19x16cm (7.5"x6.3"), with four signatures of gold medal winning team members. Plus an athlete marching pass for the closing ceremony on August 12. All EF. (3 pcs.) Minimum Bid (\$3,000)