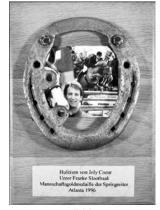

- legend over Paralympic logo. Looped, with blue ribbon. In green cardboard presentation box with green velvet inside. Unc. (\$3,000)
- Cased Paralympic Silver Second Place Winner's Medal. Silver, 82mm (3.2"). Paralympic Atlanta 1996 logo and legend. Rev. Braille legend over Paralympic logo. Looped, with purple ribbon. In green cardboard presentation box with green velvet inside. Unc. (\$2,500)
- Boxed Participation Medal. Bronze, 60mm. Official torch logo. Rev. Quilt of leaves. Unc, in pouch and box. (\$175)
- 552. Czech Interpreter's Badge. Blue, gold logo and black "Ceština", 38x38mm. EF. (\$65)
- Japanese Interpreter's Badge. Blue, gold logo and black Japanese 553. legend, 38x38mm. EF. (\$65)
- Norwegian Interpreter's Badge. Blue, gold logo and black "Norsk", 38x38mm. EF. (\$65)
- 555. Russian Interpreter's Badge. Blue, gold logo and black Cyrillic legend, 38x38mm. EF. (\$65)
- c556. (Autographs) Kerri Strug's 1996 Olympic Practice Leotard with Six Signatures of Seven Gymnastics Gold Medal Winning Team Members. Signed by A. Borden, A. Chow, J. Phelps, Shannon Miller, Dominique Moceanu and Kerri Strug. With photo of Kerri and certificate of authenticity. EF. (\$400)
- c557. Autographed Pair of Gymnastics Gold Medalist Kerri Strug Beam Shoes. Size 4. Kerri wore the shoes in 1996 in competition and practices. With 2 photos: Kerri on beam in Atlanta Olympic Games, and Kerri signing shoes. With certificate of authenticity. (\$275)
- c558. (Autographs) Kerri Strug's 1994 World Championship Leotard Signed by the 1996 Olympic Gold Medal Gymnastics Team. Members Shannon Miller, Kerri Strug, Jaycie Phelps, Amanda Borden, Amy Chow, Dominique Dawes. The same team won silver at the 1994 World Championship. EF, with photo and certificate of authenticity. (\$375)
- (Autograph) Gymnastics Gold Medal Winner Kerri Strug Signed Photo. Black and white, 25.3x20.3cm (10"x8"). Kerri on Balance Beam in Atlanta 1996. Plus two photos of Kerri signing photo. (3 pcs.) (\$100)
- 560. (Autograph) 4 x 400m Gold Medal Team Winner Derek Mill Signed Relay Baton. Gold colored, 29.7cm (11.2") long. Atlanta logo, signed in black "Derek Mills 4x400 Gold '96". EF. (\$200)
- (Autograph) Horseshoe of Joly Coeur Franke Sloothaak won Jumping Team Gold in Atlanta on Joly Coeur. With signed color photo of Sloothaak. Mounted on wooden plaque, 18x25cm (7.1"x9.8"). EF. (\$200)