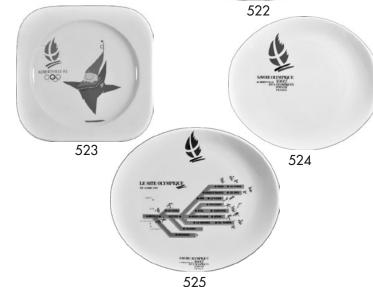

## **ALBERTVILLE, 16th OLYMPIC WINTER GAMES, 1992**

- 521. **Participation Medal.** Chrome-plated steel, 68mm, by R. Mayot. Albertville Olympic emblem within French and English legend. Rev. Star symbol over Alps and Olympic rings within French legend. EF. (\$625)
- 522. Large Ski Jump Mascot Magique Oval Porcelain Plate. 30.6x26.6cm (12'x10.5"). Red and blue jumping Magique, Albertville 92 logo in upper left. EF. (\$125)
- 523. **Skating Mascot Magique Porcelain Plate.** 21x21cm (8.3"x8.3'), corners rounded. Blue and red skating Magique, Albertville 92 logo in upper l. EF. (\$100)
- 524. **Large Oval Logo Porcelain Plate.** 30x26.5cm (11.8"x10.4"), distributed by Bos, Moutiers; Pyroflam porcelain, Sarreguemines, France. Large logo in upper left. EF. (\$125)
- 525. **Large Oval Olympic Venues Porcelain Plate.** 29.7x26cm (11.7"x10.2"), designed by J.C. Tourte. View of Olympic sites with pictograms, logo above. EF. (\$125)