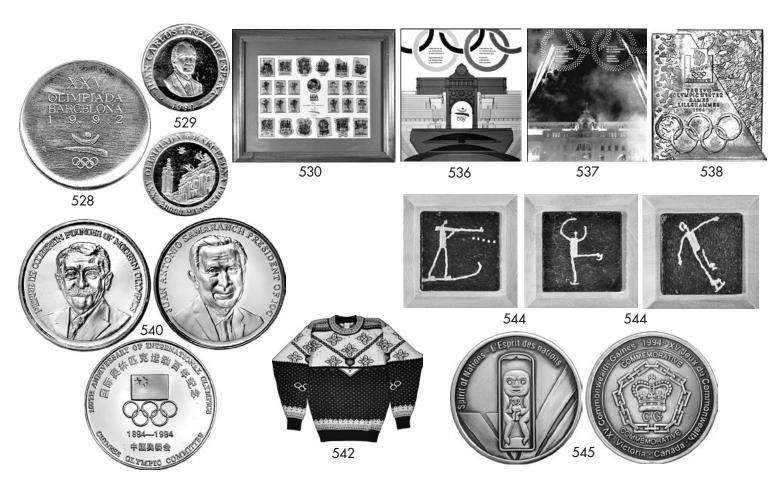

#### BARCELONA, 25th OLYMPIC GAMES, 1992

- c527. **Bronze Third Place Winner's Medal.** Bronze, 70mm, by X. Corberro. Victory seated above stadium. Rev. Barcelona logo of jumping athlete over Olympic Rings. *Although IOC rules call for inscription of event on winners medals, the Barcelona medals were not inscribed.* A few sm. rim nicks, toned EF. (\$6,000)
- 528. **Participation Medal.** Burnished copper, 70mm, by X. Corbero. Spanish legend in four lines over Barcelona Olympic emblem, a stylized jumping athlete. Rev. Spiral and elongated bolt of lighting. EF, in original pouch. (\$225)
- 529. (Coins) Gold 20,000 Pesetas, 1991, Olympics Montjuic Stadium. KM-898. Unc., in original wooden box. (\$275)
- 530. **Basketball Dream Team Olympic Champions Pin Set.** Group of 25 multicolor pins, domed. 13 featuring the team, 12 featuring the individual players such as Jordan, Bird, Pippen, Johnson, etc. Mounted in wood-like frame, under glass, 40x33cm. EF. (\$200)
- c531. **Iraqi National Olympic Committee Plate.** Silver color, 11.7cm (4.6"), multicolor engraving. Iraq NOC logo between Arab and English legends. EF. (\$75)
- c532. **Opening Ceremony T-Shirt and Pin.** T-shirt large size. Colorful Cobi with flaming torch, opening ceremony text below. Same design on color Coca-Cola pin, 15x29mm. EF. (2 pcs.) (\$75)
- c533. **Paralympic Plush Mascot Petra.** Multicolor, 32cm (12.6") tall. EF. Very scarce. **(\$250)**
- c534. Large Paralimpics Barcelona '92 Mascot Petra Color Print. Special Edition of 500, designed by Javier Mariscal. 4pp., 30x42cm (11.8"x16.5"). Signed by O.C. President P. Maragall i Mira. EF. (\$200)
- c535. **Large Paralimpics Barcelona '92 Logo Color Print.** Special edition of 500, designed by Josep Maria Trias. 4pp., 30x42cm (11.8"x16.5"). Signed by O.C. President P. Maragall i Mira. EF. **(\$200)**
- 536. **Opening Ceremony Program, July 25, 1992.** 65pp., illus. 29x32cm (11.4"x12.6"), in English. EF. (\$150)

537. Closing Ceremony Program, August 9, 1992. 38pp., 29x32cm (11.4"x12.6"), illustrated in b&w and color, in 4 languages. Color covers. EF. (\$150)

#### LILLEHAMMER, 17th OLYMPIC WINTER GAMES, 1994

- 538. **Boxed Participation Medal.** Copper, 66x76mm, by M. Kleppan. Pictograms of sporting events, ice crystals and Lillehammer Olympic emblem over Olympic rings. Rev. Modernistic ice crystal design with sports pictograms. EF, toning, in original wooden case. (\$400)
- c539. **IOC Centenary Medal, 1994.** Goldplated bronze, 70mm, 7mm thick. "1894 1994" over 5 Olympic rings. Rev. "Centenary Medal" in English and French. Plus goldplated pin, 16mm, with white ribbon, stripes in Olympic colors. (\$200)
- 540. Centennial of the Restoration of the Olympic Games 1994. Silvered and goldplated copper, 40mm, struck by Shanghai Mint. Facing bust of Coubertin, and of IOC President Samaranch. Rev. Chinese NOC logo over 1984 1994. Proof, Unc, in lacquered case, with brochure in English and Chinese. (\$125)
- c541. U.S. American Team Sweater with Flag, Stars and Stripes, and Olympic Rings. Multicolor wool, medium size, made by Champion. EF. (\$450)
- 542. U.S. American Team Wool Sweater for Figure Skaters. Multicolor, XXS size, made by Champion. EF. (\$285)
- c543. U.S. American Team Wool Sweater for Ice Hockey Players.

  Multicolor, XXL size, made by Champion. Norway theme design.

  EF (\$325)
- 544. Trio of Pictograms Etched on Stone from Gudbrandsdalen and Mounted in Birch Wood Frame. 8.9x8.9cm (3.5"x3.5"). Biathlon Shooter, Figure Skater and Short Track Speed Skater. With descriptive cardboard (worn). EF. (3 pcs.) (\$125)
- 545. XV<sup>th</sup> Commonwealth Games in Victoria, B.C., 1994. Participation Medal. Bronze, 50mm, by R. Krentz. Spirit of Nations standing on globe holding a baby. Rev. Official logo. EF, with leaflet. (\$100)