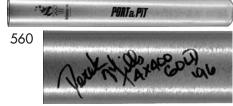

- legend over Paralympic logo. Looped, with blue ribbon. In green cardboard presentation box with green velvet inside. Unc. (\$3,000)
- Cased Paralympic Silver Second Place Winner's Medal. Silver, 82mm (3.2"). Paralympic Atlanta 1996 logo and legend. Rev. Braille legend over Paralympic logo. Looped, with purple ribbon. In green cardboard presentation box with green velvet inside. Unc. (\$2,500)
- Boxed Participation Medal. Bronze, 60mm. Official torch logo. Rev. Quilt of leaves. Unc, in pouch and box. (\$175)
- 552. Czech Interpreter's Badge. Blue, gold logo and black "Ceština", 38x38mm. EF. (\$65)
- Japanese Interpreter's Badge. Blue, gold logo and black Japanese 553. legend, 38x38mm. EF. (\$65)
- Norwegian Interpreter's Badge. Blue, gold logo and black "Norsk", 38x38mm. EF. (\$65)
- 555. Russian Interpreter's Badge. Blue, gold logo and black Cyrillic legend, 38x38mm. EF. (\$65)
- c556. (Autographs) Kerri Strug's 1996 Olympic Practice Leotard with Six Signatures of Seven Gymnastics Gold Medal Winning Team Members. Signed by A. Borden, A. Chow, J. Phelps, Shannon Miller, Dominique Moceanu and Kerri Strug. With photo of Kerri and certificate of authenticity. EF. (\$400)
- c557. Autographed Pair of Gymnastics Gold Medalist Kerri Strug Beam Shoes. Size 4. Kerri wore the shoes in 1996 in competition and practices. With 2 photos: Kerri on beam in Atlanta Olympic Games, and Kerri signing shoes. With certificate of authenticity. (\$275)
- c558. (Autographs) Kerri Strug's 1994 World Championship Leotard Signed by the 1996 Olympic Gold Medal Gymnastics Team. Members Shannon Miller, Kerri Strug, Jaycie Phelps, Amanda Borden, Amy Chow, Dominique Dawes. The same team won silver at the 1994 World Championship. EF, with photo and certificate of authenticity. (\$375)
- (Autograph) Gymnastics Gold Medal Winner Kerri Strug Signed Photo. Black and white, 25.3x20.3cm (10"x8"). Kerri on Balance Beam in Atlanta 1996. Plus two photos of Kerri signing photo. (3 pcs.) (\$100)
- 560. (Autograph) 4 x 400m Gold Medal Team Winner Derek Mill Signed Relay Baton. Gold colored, 29.7cm (11.2") long. Atlanta logo, signed in black "Derek Mills 4x400 Gold '96". EF. (\$200)
- (Autograph) Horseshoe of Joly Coeur Franke Sloothaak won Jumping Team Gold in Atlanta on Joly Coeur. With signed color photo of Sloothaak. Mounted on wooden plaque, 18x25cm (7.1"x9.8"). EF. (\$200)