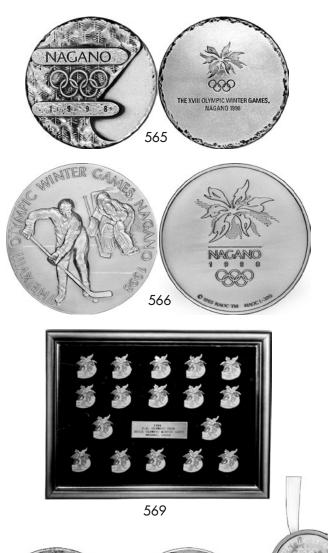

#### NAGANO, 18th OLYMPIC WINTER GAMES, 1998

- Boxed Participation Medal. Bronze, 60mm. Nagano logo over legend. Rev. Wooded mountainside. EF, in box with gilt logo. (\$375)
- 566. **Ice Hockey Commemorative Medel.** Bronze, 60mm. Ice hockey player trying to score. Rev. Large logo. EF. **(\$150)**
- 567. **Slalom Skier Commemorative Medal.** Bronze, 60mm. Slalom skier. Rev. Large logo. EF. **(\$150)**
- 568. Speedskating Commemorative Medal. Bronze, 60mm. Speedskater. Rev. Large logo. EF. (\$150)
- 569. **U.S. American Team Pin Set.** Multicolor enamel. In wooden case, under glass. *Each athlete and some officials received a set from the U.S.O.C. They were never available to the public.* New. **(\$350)**
- c570. **Rare Official Presentation Small-Size Nagano Torch.** 27.7cm (10.9°). Only a very small number of these torches was made for presentation to high dignitaries, never for sale to the public. *Torch is housed in a wooden case, lined with green velvet. Brass plate commemorating the torch run Jan.* 6 Feb. 6, 1998. EF. Very rare. (\$2,500)
- c571. **Set of Four Plush Snowlet Mascots.** 13.5cm (5.3") each. EF. Very scarce. **(\$400)**