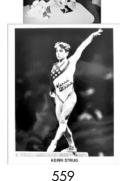

- legend over Paralympic logo. Looped, with blue ribbon. In green cardboard presentation box with green velvet inside. Unc. (\$3,000)
- Cased Paralympic Silver Second Place Winner's Medal. Silver, 82mm (3.2"). Paralympic Atlanta 1996 logo and legend. Rev. Braille legend over Paralympic logo. Looped, with purple ribbon. In green cardboard presentation box with green velvet inside. Unc. (\$2,500)
- Boxed Participation Medal. Bronze, 60mm. Official torch logo. Rev. Quilt of leaves. Unc, in pouch and box. (\$175)
- 552. Czech Interpreter's Badge. Blue, gold logo and black "Ceština", 38x38mm. EF. (\$65)
- Japanese Interpreter's Badge. Blue, gold logo and black Japanese 553. legend, 38x38mm. EF. (\$65)
- Norwegian Interpreter's Badge. Blue, gold logo and black "Norsk", 38x38mm. EF. (\$65)
- 555. Russian Interpreter's Badge. Blue, gold logo and black Cyrillic legend, 38x38mm. EF. (\$65)
- c556. (Autographs) Kerri Strug's 1996 Olympic Practice Leotard with Six Signatures of Seven Gymnastics Gold Medal Winning Team Members. Signed by A. Borden, A. Chow, J. Phelps, Shannon Miller, Dominique Moceanu and Kerri Strug. With photo of Kerri and certificate of authenticity. EF. (\$400)
- c557. Autographed Pair of Gymnastics Gold Medalist Kerri Strug Beam Shoes. Size 4. Kerri wore the shoes in 1996 in competition and practices. With 2 photos: Kerri on beam in Atlanta Olympic Games, and Kerri signing shoes. With certificate of authenticity. (\$275)
- c558. (Autographs) Kerri Strug's 1994 World Championship Leotard Signed by the 1996 Olympic Gold Medal Gymnastics Team. Members Shannon Miller, Kerri Strug, Jaycie Phelps, Amanda Borden, Amy Chow, Dominique Dawes. The same team won silver at the 1994 World Championship. EF, with photo and certificate of authenticity. (\$375)
- (Autograph) Gymnastics Gold Medal Winner Kerri Strug Signed Photo. Black and white, 25.3x20.3cm (10"x8"). Kerri on Balance Beam in Atlanta 1996. Plus two photos of Kerri signing photo. (3 pcs.) (\$100)
- 560. (Autograph) 4 x 400m Gold Medal Team Winner Derek Mill Signed Relay Baton. Gold colored, 29.7cm (11.2") long. Atlanta logo, signed in black "Derek Mills 4x400 Gold '96". EF. (\$200)
- (Autograph) Horseshoe of Joly Coeur Franke Sloothaak won Jumping Team Gold in Atlanta on Joly Coeur. With signed color photo of Sloothaak. Mounted on wooden plaque, 18x25cm (7.1"x9.8"). EF. (\$200)