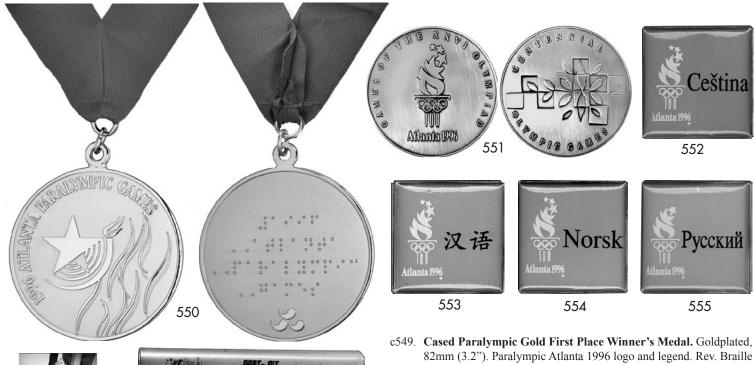

- legend over Paralympic logo. Looped, with blue ribbon. In green cardboard presentation box with green velvet inside. Unc. (\$3,000)
- Cased Paralympic Silver Second Place Winner's Medal. Silver, 82mm (3.2"). Paralympic Atlanta 1996 logo and legend. Rev. Braille legend over Paralympic logo. Looped, with purple ribbon. In green cardboard presentation box with green velvet inside. Unc. (\$2,500)
- Boxed Participation Medal. Bronze, 60mm. Official torch logo. Rev. Quilt of leaves. Unc, in pouch and box. (\$175)
- 552. Czech Interpreter's Badge. Blue, gold logo and black "Ceština", 38x38mm. EF. (\$65)
- Japanese Interpreter's Badge. Blue, gold logo and black Japanese 553. legend, 38x38mm. EF. (\$65)
- Norwegian Interpreter's Badge. Blue, gold logo and black "Norsk", 38x38mm. EF. (\$65)
- 555. Russian Interpreter's Badge. Blue, gold logo and black Cyrillic legend, 38x38mm. EF. (\$65)
- c556. (Autographs) Kerri Strug's 1996 Olympic Practice Leotard with Six Signatures of Seven Gymnastics Gold Medal Winning Team Members. Signed by A. Borden, A. Chow, J. Phelps, Shannon Miller, Dominique Moceanu and Kerri Strug. With photo of Kerri and certificate of authenticity. EF. (\$400)
- c557. Autographed Pair of Gymnastics Gold Medalist Kerri Strug Beam Shoes. Size 4. Kerri wore the shoes in 1996 in competition and practices. With 2 photos: Kerri on beam in Atlanta Olympic Games, and Kerri signing shoes. With certificate of authenticity. (\$275)
- c558. (Autographs) Kerri Strug's 1994 World Championship Leotard Signed by the 1996 Olympic Gold Medal Gymnastics Team. Members Shannon Miller, Kerri Strug, Jaycie Phelps, Amanda Borden, Amy Chow, Dominique Dawes. The same team won silver at the 1994 World Championship. EF, with photo and certificate of authenticity. (\$375)
- (Autograph) Gymnastics Gold Medal Winner Kerri Strug Signed Photo. Black and white, 25.3x20.3cm (10"x8"). Kerri on Balance Beam in Atlanta 1996. Plus two photos of Kerri signing photo. (3 pcs.) (\$100)
- 560. (Autograph) 4 x 400m Gold Medal Team Winner Derek Mill Signed Relay Baton. Gold colored, 29.7cm (11.2") long. Atlanta logo, signed in black "Derek Mills 4x400 Gold '96". EF. (\$200)
- (Autograph) Horseshoe of Joly Coeur Franke Sloothaak won Jumping Team Gold in Atlanta on Joly Coeur. With signed color photo of Sloothaak. Mounted on wooden plaque, 18x25cm (7.1"x9.8"). EF. (\$200)