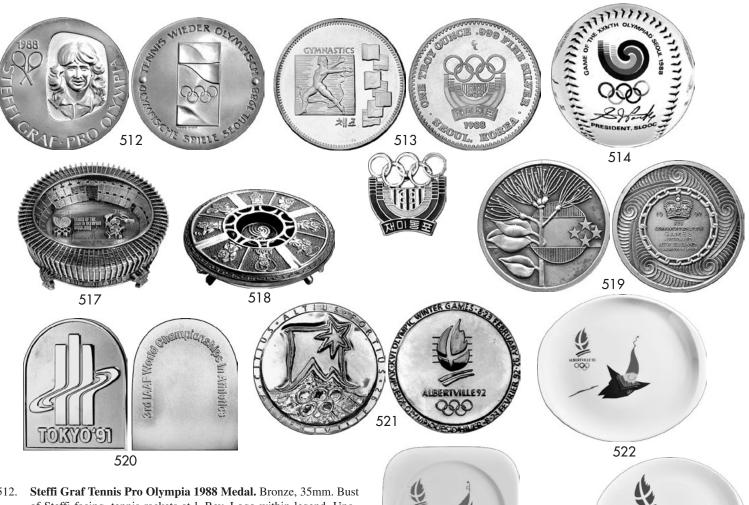

- 512. Steffi Graf Tennis Pro Olympia 1988 Medal. Bronze, 35mm. Bust of Steffi facing, tennis rackets at l. Rev. Logo within legend. Unc., in original box with brochure. (\$75)
- 513. **Commemorative Gymnastics Medal and Pin.** Silver, 38mm. Gymnast. Rev. Logo. Proof, Unc. Plus multicolor goldplated pin, 19x22mm. Unc. (2 pcs.) (\$75)
- 514. Official Souvenir Baseball of the Seoul 1988 Olympic Games. With facsimile signatures of Organizing Committee President under color logo, IOC President Samaranch, IBA President and Baseball Commissioner of the Korean Amateur Baseball Association. EF, with viewing stand. (\$125)
- c515. Large Mascot Hodori Porcelain Plate. Multicolor, 30.6cm (12"), by Charmstone, with the Compliments of San-Ho Cho, Minister of Sports. Hodori waving Korean flag in stadium, encircled by 26 depictions of Olympic Sports. EF. (\$150)
- c516. Colorful Wedgwood 1988 Olympic Plate in Fine Bone China. Multicolor, 23cm (9.1"). Korea's first national treasure, the South Gate, encircled by legend and nine Olympic sports, surrounded by the bright colors of the traditional Tanchong (ceiling paint). With leaflet, in original box. EF. (\$150)
- 517. **Commemorative Olympic Games Stadium.** Copper, 14.8x14.8cm (5.8"x5.8"), 5.3cm (2.1") high. Legend between Seoul logo and torch bearing mascot Hodori inside stadium, Korean and English Olympic legend around base. EF, in official case. (\$150)
- 518. Commemorative Olympic Flame Cauldron Ashtray. Brass, 15.8cm (6.2"). Eight different Hodoris on top, lions' feet at bottom. EF. (\$125)
- 519. XIV Commonwealth Games in Auckland, New Zealand, 1990. Participation Medal. Copper, 50mm. Crown over legend in chain circle, surrounded by spiral. Rev. Pohutukawa tree. With brochure, in blue presentation case. EF. (\$100)
- 520. Third IAAF World Championship in Athletics, Tokyo 1991. Participation Medal. Silvered, 47x60mm. Logo over "Tokyo '91". Rev. Legend. In presentation case. Unc. (\$100)

## **ALBERTVILLE, 16th OLYMPIC WINTER GAMES, 1992**

- 521. **Participation Medal.** Chrome-plated steel, 68mm, by R. Mayot. Albertville Olympic emblem within French and English legend. Rev. Star symbol over Alps and Olympic rings within French legend. EF. (\$625)
- 522. Large Ski Jump Mascot Magique Oval Porcelain Plate. 30.6x26.6cm (12'x10.5"). Red and blue jumping Magique, Albertville 92 logo in upper left. EF. (\$125)
- 523. **Skating Mascot Magique Porcelain Plate.** 21x21cm (8.3"x8.3'), corners rounded. Blue and red skating Magique, Albertville 92 logo in upper l. EF. (\$100)
- 524. **Large Oval Logo Porcelain Plate.** 30x26.5cm (11.8"x10.4"), distributed by Bos, Moutiers; Pyroflam porcelain, Sarreguemines, France. Large logo in upper left. EF. (\$125)
- 525. **Large Oval Olympic Venues Porcelain Plate.** 29.7x26cm (11.7"x10.2"), designed by J.C. Tourte. View of Olympic sites with pictograms, logo above. EF. (\$125)